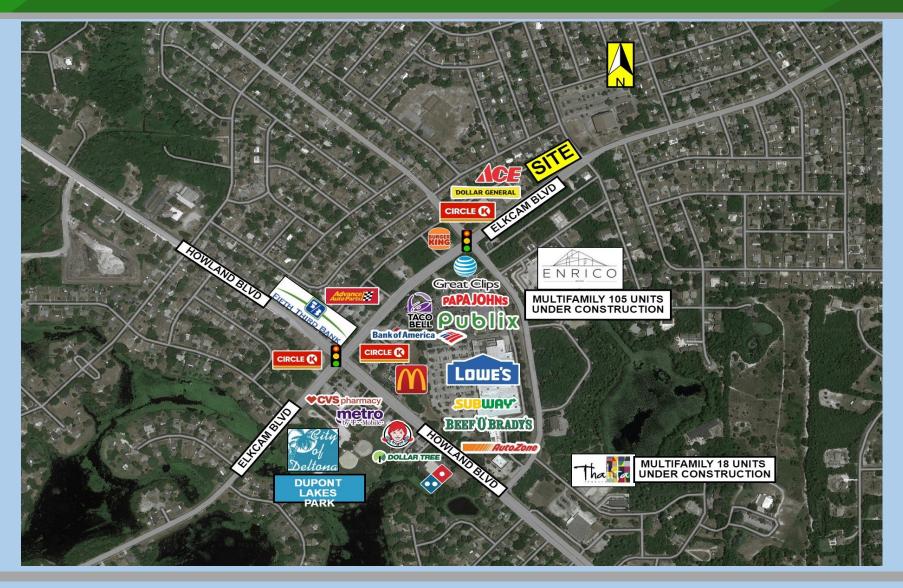

### Deltona FL

- Fast-growing suburban trade area of The Deltona-Daytona Beach-Ormond Beach, Florida MSA
- Deltona is the largest city in Volusia County and saw a net migration of 10,657 residents in 2020 which ranked 6th highest in the U.S. for cities with less than 1 million residents
- Site adjacent to ACE HARDWARE and near PUBLIX, LOWES, BURGER KING, TACO BELL, MCDONALDS, WENDY'S, CVS, WALGREENS
- Close to the New Advent Health Deltona ER and the New Halifax Health Medical Center