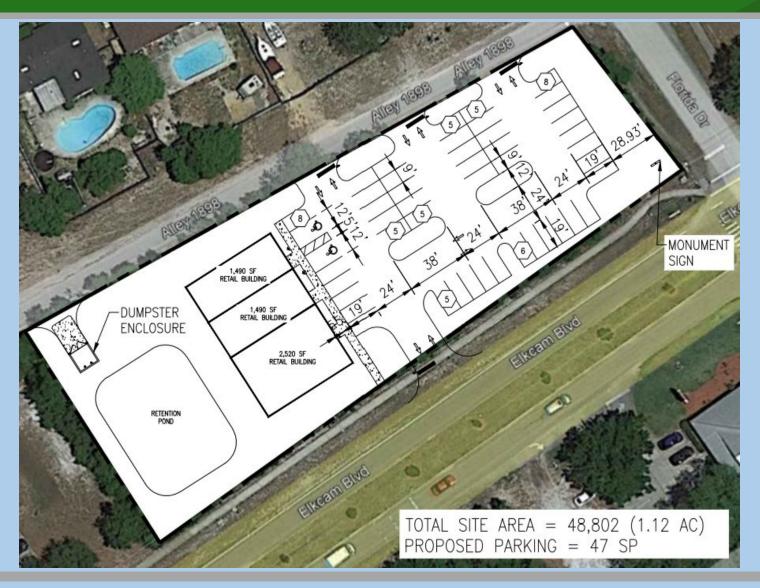

## Conceptual

Southeast Commercial—Tampa Bay 1341 Bedford Dr, Suite A Melbourne, FL 32940 cbauman@southeastcommercial.net www.SoutheastCommercial-FL.com

Carol Bauman Managing Broker 813.992.9696 Mobile 321.600.4200 Office

#### Site Details:

- 1,400 to 2,800 SF are available
- Endcap available